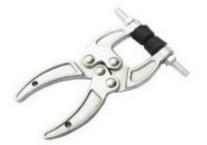

TW-235 Short Mouth Clamp

used for assisting pull testing , Material: stainless steel

TW-238 Single Tension Hook

Horizontal type, made from stainless steel Dimension:110\*31\*20MM

TW-233Hair Claw Clamp

Used for assisting hair tension testing Dimension: 116\*82\*16MM Material: stainless steel fixture, rubber grip