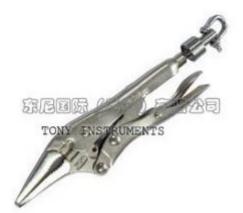

TW-237 Pull Hook

Used for wheel pull testing fixture, made from stainless steel Dimension: 210\*31\*25MM Material: stainless steel

TW-234 Long Mouth Clamp

Used for assisting tension test, made from adaption of USA VISE-GRIP 6LN Size: 8 inch Material: stainless steel (Other accessories can contact us with picture )