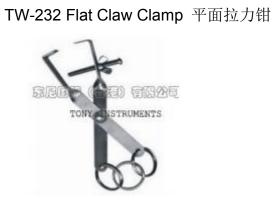

## Accessories of Assisting Tension & Pull Testing - Toys And Textile Test Equipment

Used for assisting pull testing,made of stainless steel Dimension: 167\*60\*13MM

TW-239 Two Claw Clamp 二爪鉗 (吊眼鉗)

Stainess steel, used for testing eyes, nose etc.... Dimension:105\*30\*25MM