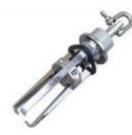

TW-240 Three Pronged Clamp 三爪鉗 (吊眼鉗)

Staginess steel, used for testing eyes, nose etc....

Testing Equipment for Toys and Children's products EN71 ASTM F963 ISO8124

TW-236 Big Mouth Clamp

used for assisting pull testing , made from adaption of USA VISE-GRIP 5WR; 7CR; 10CR redo Dimension: 190\*49\*14MM Material: stainless steel