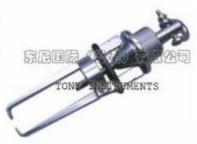

TW-240 Three Pronged Clamp 三爪鉗 (吊眼鉗)

Staginess steel, used for testing eyes, nose etc....

Testing Equipment for Toys and Children's products EN71 ASTM F963 ISO8124

TW-236 Big Mouth Clamp

used for assisting pull testing , made from adaption of USA VISE-GRIP 5WR; 7CR; 10CR redo Dimension: 190\*49\*14MM Material: stainless steel