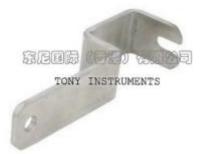

TW-237 Pull Hook

Used for wheel pull testing fixture, made from stainless steel Dimension: 210\*31\*25MM Material: stainless steel

TW-234 Long Mouth Clamp

Used for assisting tension test, made from adaption of USA VISE-GRIP 6LN Size: 8 inch Material: stainless steel (Other accessories can contact us with picture )