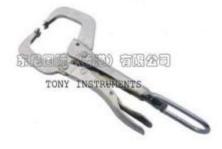

TW-240 Three Pronged Clamp 三爪鉗 (吊眼鉗)

Staginess steel, used for testing eyes, nose etc....

Testing Equipment for Toys and Children's products EN71 ASTM F963 ISO8124

TW-236 Big Mouth Clamp

used for assisting pull testing , made from adaption of USA VISE-GRIP 5WR; 7CR; 10CR redo Dimension: 190\*49\*14MM Material: stainless steel