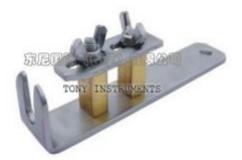

## Accessories of Assisting Tension & Pull Testing - Toys And Textile Test Equipment

Used for assisting pull testing,made of stainless steel Dimension: 167\*60\*13MM

TW-239 Two Claw Clamp 二爪鉗 (吊眼鉗)

Stainess steel, used for testing eyes, nose etc.... Dimension:105\*30\*25MM