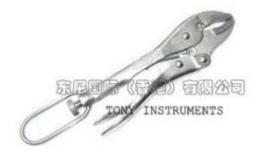

TW-240 Three Pronged Clamp 三爪鉗 (吊眼鉗)

Staginess steel, used for testing eyes, nose etc....

Testing Equipment for Toys and Children's products EN71 ASTM F963 ISO8124

TW-236 Big Mouth Clamp

used for assisting pull testing , made from adaption of USA VISE-GRIP 5WR; 7CR; 10CR redo Dimension: 190\*49\*14MM Material: stainless steel

TW-235 Short Mouth Clamp

used for assisting pull testing , Material: stainless steel

TW-238 Single Tension Hook

Horizontal type, made from stainless steel Dimension:110\*31\*20MM

TW-233Hair Claw Clamp

Used for assisting hair tension testing Dimension: 116\*82\*16MM Material: stainless steel fixture, rubber grip