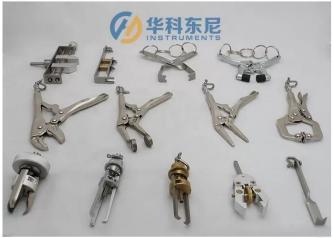

## Accessories of Assisting Tension & Pull Testing - Toys And Textile Test Equipment

Used for assisting pull testing,made of stainless steel Dimension: 167\*60\*13MM

TW-239 Two Claw Clamp 二爪鉗 (吊眼鉗)

Stainess steel, used for testing eyes, nose etc.... Dimension:105\*30\*25MM

TW-240 Three Pronged Clamp 三爪鉗 (吊眼鉗)

Staginess steel, used for testing eyes, nose etc....

Testing Equipment for Toys and Children's products EN71 ASTM F963 ISO8124

TW-236 Big Mouth Clamp

used for assisting pull testing , made from adaption of USA VISE-GRIP 5WR; 7CR; 10CR redo Dimension: 190\*49\*14MM Material: stainless steel

TW-235 Short Mouth Clamp

used for assisting pull testing , Material: stainless steel

TW-238 Single Tension Hook

Horizontal type, made from stainless steel Dimension:110\*31\*20MM

TW-233Hair Claw Clamp

Used for assisting hair tension testing Dimension: 116\*82\*16MM Material: stainless steel fixture, rubber grip

TW-237 Pull Hook

Used for wheel pull testing fixture, made from stainless steel Dimension: 210\*31\*25MM Material: stainless steel

TW-234 Long Mouth Clamp

Used for assisting tension test, made from adaption of USA VISE-GRIP 6LN Size: 8 inch Material: stainless steel (Other accessories can contact us with picture )