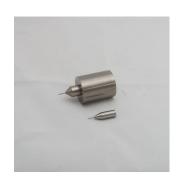

# **TW-211 Liquid Leak Test Needle**

## **Specification:**

Diameter 1MM, the top radius 0.5MM, load 5N, for leakage testing, Dimension Tolerance: + /-0.05mm

The thread needs the 0-100N push-pull meter