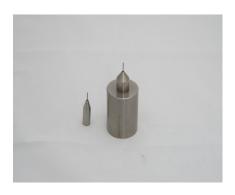

# **TW-211 Liquid Leak Test Needle**

## **Specification:**

Diameter 1MM, the top radius 0.5MM, load 5N, for leakage testing, Dimension Tolerance: + /-0.05mm

The thread needs the 0-100N push-pull meter